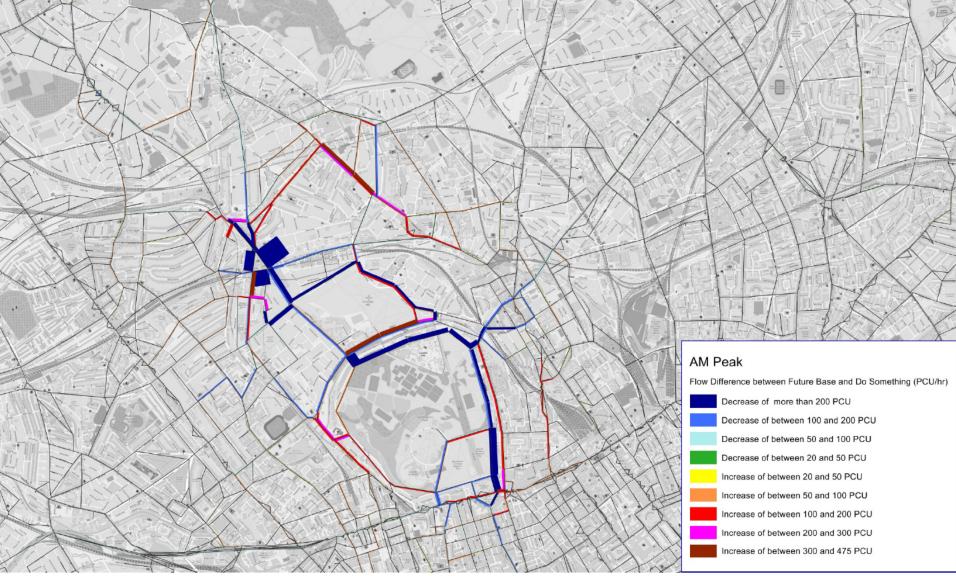

#### AM Peak: Flow Difference between Future Base and Do Something

October 2016 Updated scheme Option 2 – College Crescent Turns & Hillgrove Right Turn AM Peak Flow Difference between Future Base and Do Something (PCU/hr) Decrease of more than 200 PCU Decrease of between 100 and 200 PCU

#### **Future Base vs Do Something**

- Portland Place is excluded from this modelling exercise;
- The CS11 scheme was coded as per Outcomes Design Engineering proposals without the banned turns;
- The reassignment shows a reduced amount of reassignment onto borough roads than the consultation results;
- Flow throughput reduces along Finchley Road and through Swiss Cottage;
- Allowing the turn at College Crescent reduced the traffic reassignment through Hamstead;
- Haverstock Hill shows an increase in flow due to reduced capacity at Swiss Cottage;
- Reassignment through South Hampstead is reduced helped by the Boundary Road Quietway;
- The Outer Circle gate closures cause trips to reassign along Prince Albert Road and Albany Street, as they find alternative routes to and from the Inner Ring Road and central London;
- Park Road and Hanover Gate highlight increases in trips as traffic for the Park and Outer Circle use this entrance;
- The impact through Baker Street and Gloucester Place is marginal, however the design changes have reduced flows through Clarence Gate.
- Reintroducing the Hillgrove Road right turn reduces the zig-zag movement from College Crescent southbound to Fairfax Road. Providing improved access to South Hampstead.