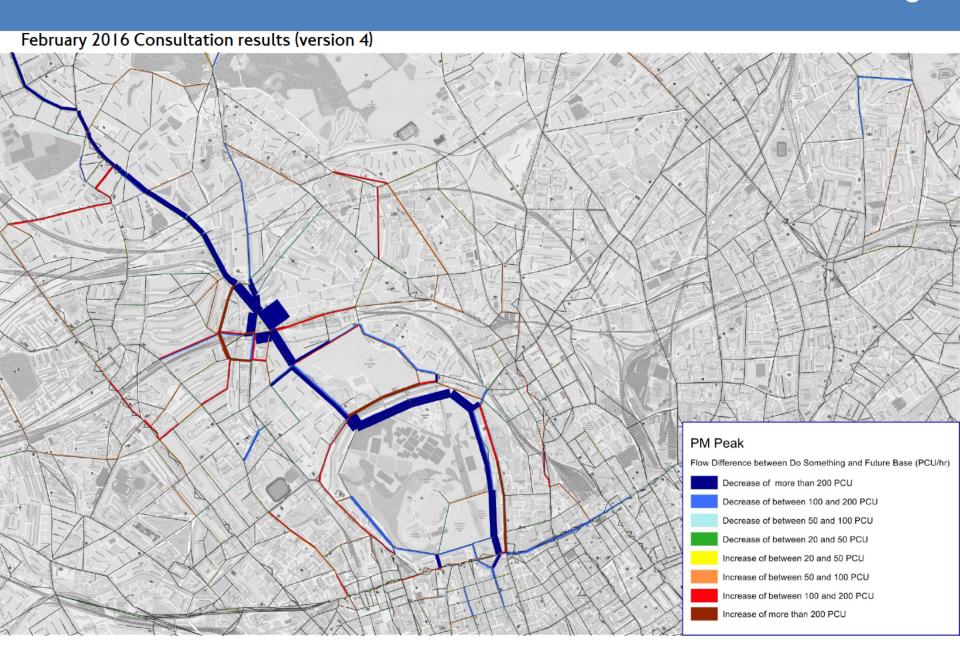

#### PM Peak: Flow Difference between Base and Future Base

#### **Base vs Future Base**

- The SATURN Future Base model was updated to include:
  - Revision to Baker Street 2-way scheme, namely the Park Road / Baker Street junction (01/232);
  - Briardale Gardned banned turns from Finchley Road proxy right turn into Pattison Road banned;
  - Boundary Road Quietway 3 included at the Boundary Road / Finchley Road junction.
- The Future Base also includes pertinent schemes in the vicinity of CS11: West End Project and Baker Street 2-way;
- Flows reduce and reassign in the vicinity of the WEP proposals;
- Flows reduce marginally through Baker Street as a result of the design changes;
- Flows reassign from Lisson Grove and Rossmore Road to Park Road southbound;
- The Baker Street design changes have not resulted in the same level of shift as the Consultation results;
- Flow increases northbound through York Gate as vehicles find alternative routes north from the Inner Ring Road and central London:
- Inner Ring Road reduced westbound from Gloucester Place as vehicles find alternative routes west from central London;
- Boundary Road Quietway scheme causes vehicles to reassign to Finchley Road;