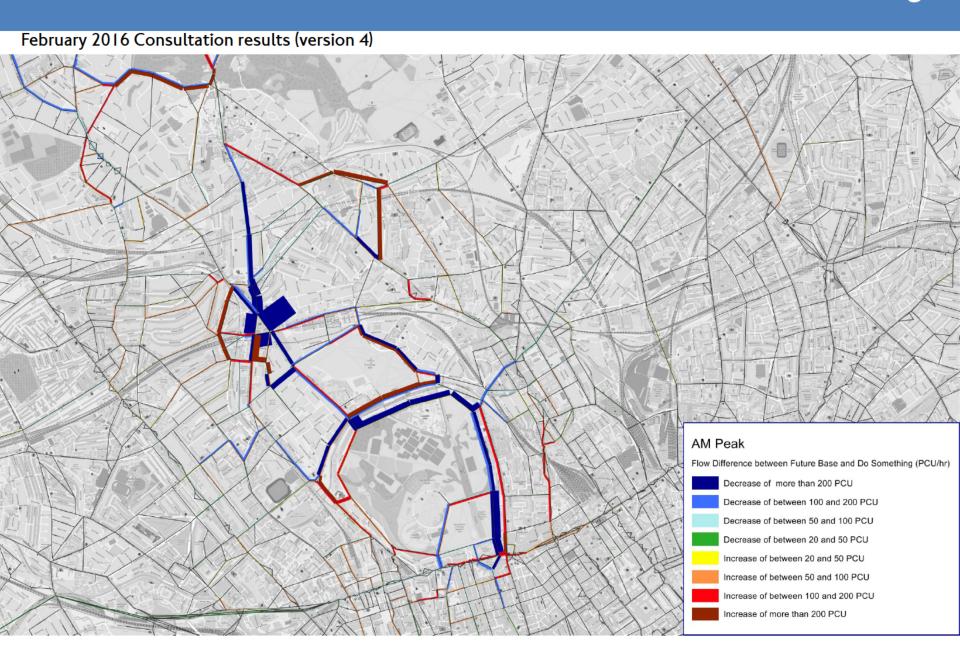

URN model;

The Do Something model was first updated with the following (referred to as Option 1): (CS11v5)

- Bus only left turn reintroduced from Finchley Road to College Crescent;
- All traffic right turn reintroduced from College Crescent to Finchley Road;
- Buses rerouted:

Subsequently the designs were revised to include the following (referred to as Option 2): (CS11v6)

All traffic right turn reintroduced from Finchley Road to Hillgrove.

The following presentation includes flow difference plots from the Consultation strategic modelling and the revised design.

#### AM Peak: Flow Difference between Base and Future Base

Updated Future Base – Briardale Gardens proxy & Baker Street revisions & Boundary Road Quietway



## AM Peak: Flow Difference between Future Base and Do Something



## AM Peak: Flow Difference between Future Base and Do Something



#### AM Peak: Flow Difference between Future Base and Do Something

October 2016 Updated scheme Option 2 – College Crescent Turns & Hillgrove Right Turn AM Peak Flow Difference between Future Base and Do Something (PCU/hr) Decrease of more than 200 PCU Decrease of between 100 and 200 PCU



#### **AM Peak: Commentary**

#### Base vs Future Base

- The SATURN Future Base model was updated to include:
  - Revision to Baker Street 2-way scheme, namely the Park Road / Baker Street junction (01/232);
  - Briardale Gardned banned turns from Finchley Road proxy right turn into Pattison Road banned;
  - Boundary Road Quietway 3 included at the Boundary Road / Finchley Road junction.
- The Future Base also includes pertinent sche