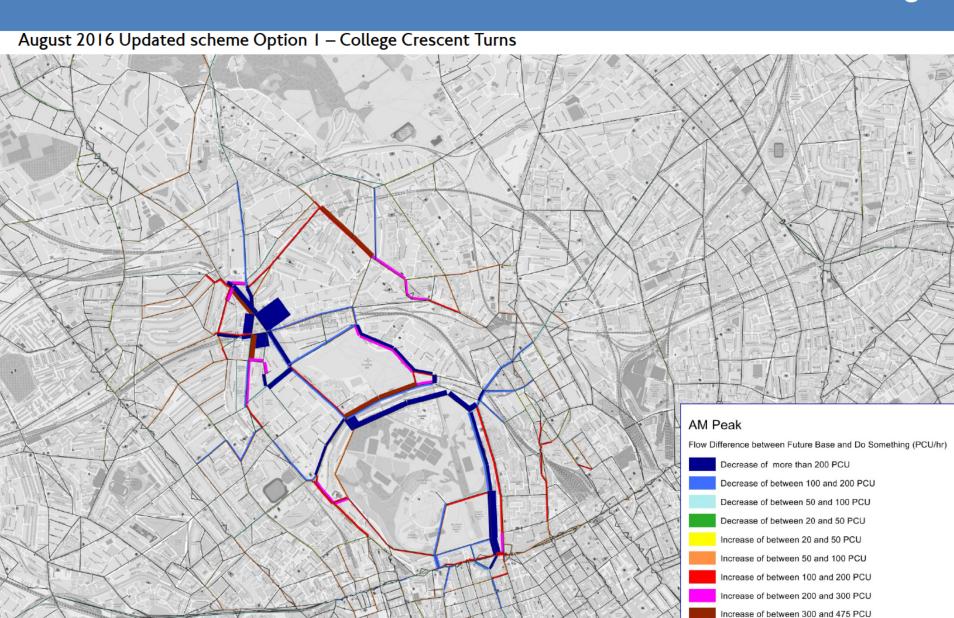

## AM Peak: Flow Difference between Future Base and Do Something

#### **Future Base vs Do Something**

- Portland Place is excluded from this modelling exercise;
- The CS11 scheme was coded as per Outcomes Design Engineering proposals without the banned turns;
- The reassignment shows a reduced amount of reassignment onto borough roads than the consultation results;
- Flow throughput reduces along Finchley Road and through Swiss Cottage;
- Allowing the turn at College Crescent reduced the traffic reassignment through Hamstead;
- Haverstock Hill shows an increase in flow due to reduced capacity at Swiss Cottage;
- Reassignment through South Hampstead is reduced helped by the Boundary Road Quietway;
- The Outer Circle gate closures cause trips to reassign along Prince Albert Road and Albany Street, as they find alternative routes to and from the Inner Ring Road and central London;
- Park Road and Hanover Gate highlight increases in trips as traffic for the Park and Outer Circle use this entrance;
- The impact through Baker Street and Gloucester Place is marginal, however the design changes have reduced flows through Clarence Gate.
- Reintroducing the Hillgrove Road right turn reduces the zig-zag movement from College Crescent southbound to Fairfax Road. Providing improved access to South Hampstead.