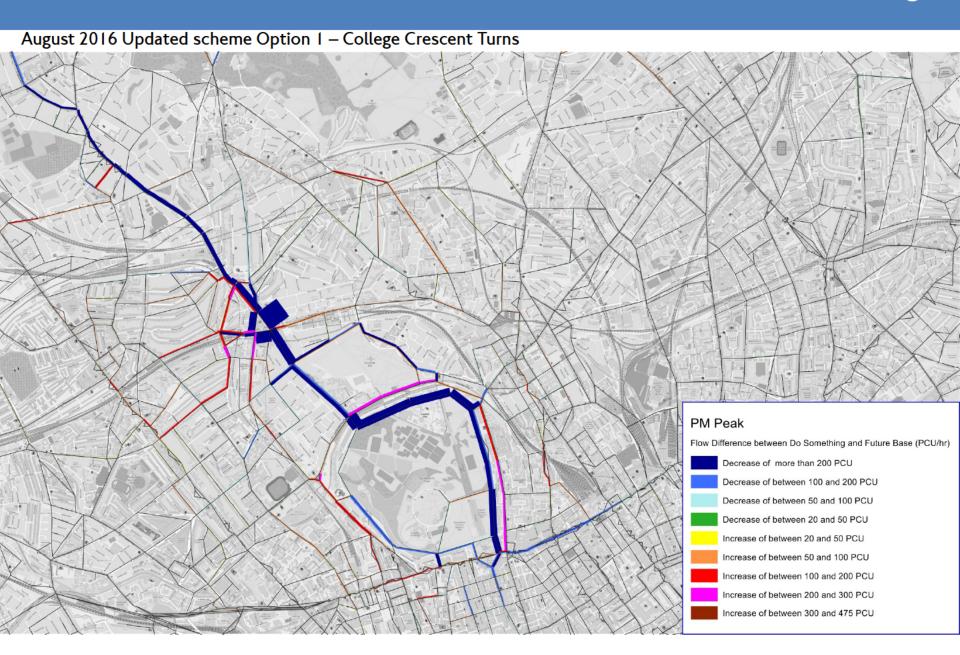

#### PM Peak: Flow Difference between Future Base and Do Something

#### **Future Base vs Do Something**

- Portland Place is excluded from this modelling exercise;
- The CS11 scheme was coded as per the Outcomes Design Engineering proposals, without the banned turns;
- The reassignment shows flow throughput reducing along the A41 Finchley Road, through Swiss Cottage and along Avenue Road;
- The impact on College Crescent has reduced by reintroducing the banned turns;
- The Boundary Road Quietway scheme reduces the reasignment to Fairfax Road;
- The Outer Circle gate closures cause flow to reduce through Macclesfield Gate and around the Outer Circle;
- Consequently flow throughput increases along Prince Albert Road, Albany Street and Park Road as vehicles access the Inner Ring Road and central London by these remaining routes;
- The impact through Baker Street and Gloucester Place is marginal, there are some flow throughput inreases on Lisson Grove and Harewood Avenue.
- Reintroducing the Hillgrove Road right turn reduces the zig-zag movement from College Crescent southbound to Fairfax Road.
   Providing improved access to South Hampstead.