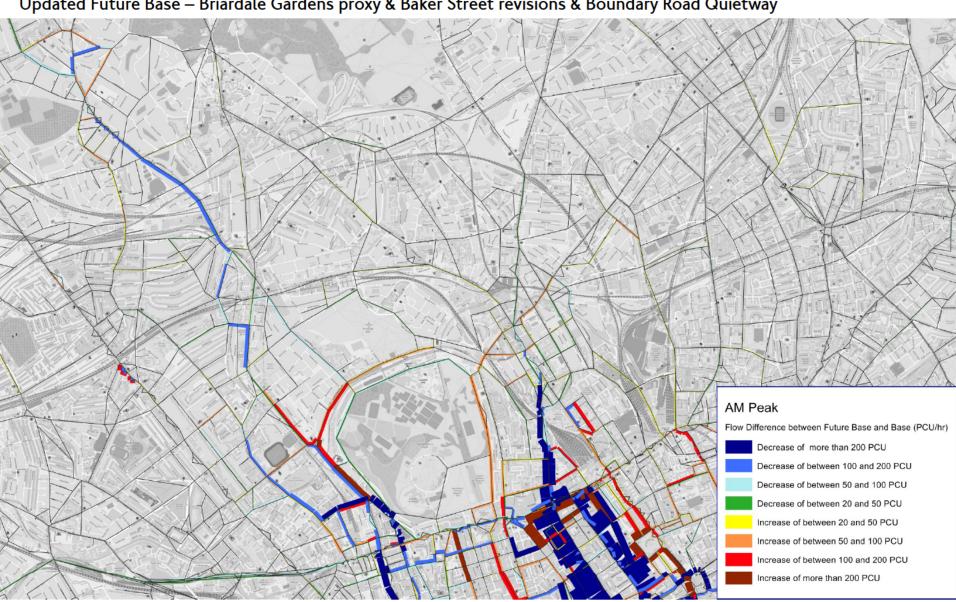

#### AM Peak: Flow Difference between Base and Future Base

Updated Future Base – Briardale Gardens proxy & Baker Street revisions & Boundary Road Quietway

#### Base vs Future Base

- The SATURN Future Base model was updated to include:
  - Revision to Baker Street 2-way scheme, namely the Park Road / Baker Street junction (01/232);
  - Briardale Gardned banned turns from Finchley Road proxy right turn into Pattison Road banned;
  - Boundary Road Quietway 3 included at the Boundary Road / Finchley Road junction.
- The Future Base also includes pertinent schemes in the vicinity of CS11: West End Project and Baker Street 2-way;
- Flows reduce and reassign in the vicinity of the WEP proposals;
- The Baker Street revisions have marginally reduced flows southbound through Baker Street and Gloucester Place;
- Flows reassign southbound from Lisson Grove and Rossmore Road to Park Road southbound;
- This is not as significant as the Consultation results due to the Baker Street design changes;
- Left turning flow into Boundary Road has reassigned to Finchley Road, Hillgrove and the Abbey Road area;
- Briardale Gardens / Pattison Road banned right turn has caused reassignment to Hermitage Lane and Platt's Lane.