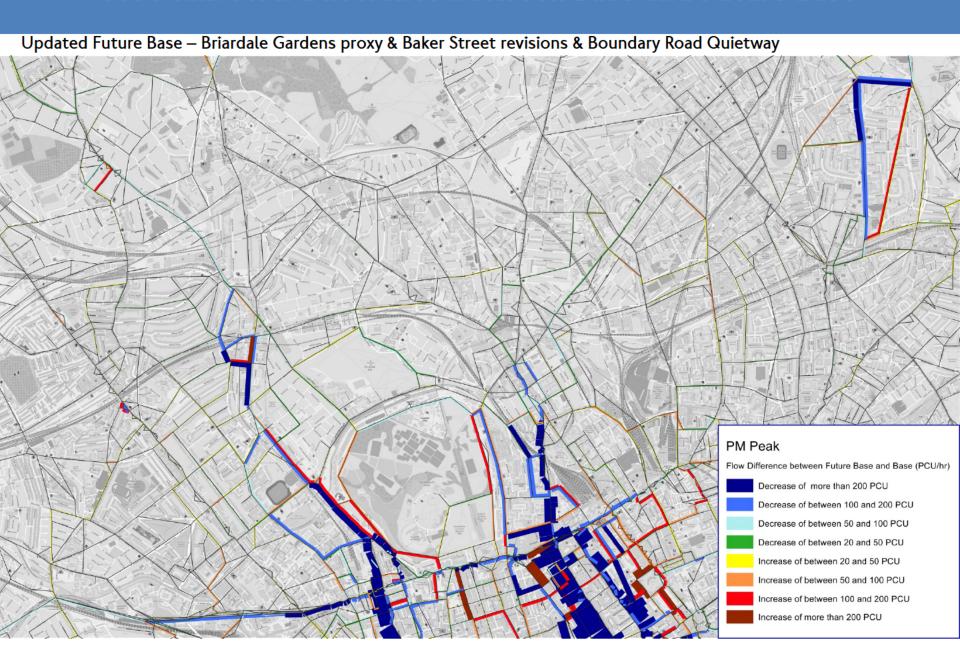

#### AM Peak: Flow Difference between Base and Future Base

Updated Future Base – Briardale Gardens proxy & Baker Street revisions & Boundary Road Quietway

#### Base vs Future Base

- The SATURN Future Base model was updated to include:
  - Revision to Baker Street 2-way scheme, namely the Park Road / Baker Street junction (01/232);
  - Briardale Gardned banned turns from Finchley Road proxy right turn into Pattison Road banned;
  - Boundary Road Quietway 3 included at the Boundary Road / Finchley Road junction.
- The Future Base also includes pertinent schemes in the vicinity of CS11: West End Project and Baker Street 2-way;
- Flows reduce and reassign in the vicinity of the WEP proposals;
- The Baker Street revisions have marginally reduced flows southbound through Baker Street and Gloucester Place;
- Flows reassign southbound from Lisson Grove and Rossmore Road to Park Road southbound;
- This is not as significant as the Consultation results due to the Baker Street design changes;
- Left turning flow into Boundary Road has reassigned to Finchley Road, Hillgrove and the Abbey Road area;
- Briardale Gardens / Pattison Road banned right turn has caused reassignment to Hermitage Lane and Platt's Lane.