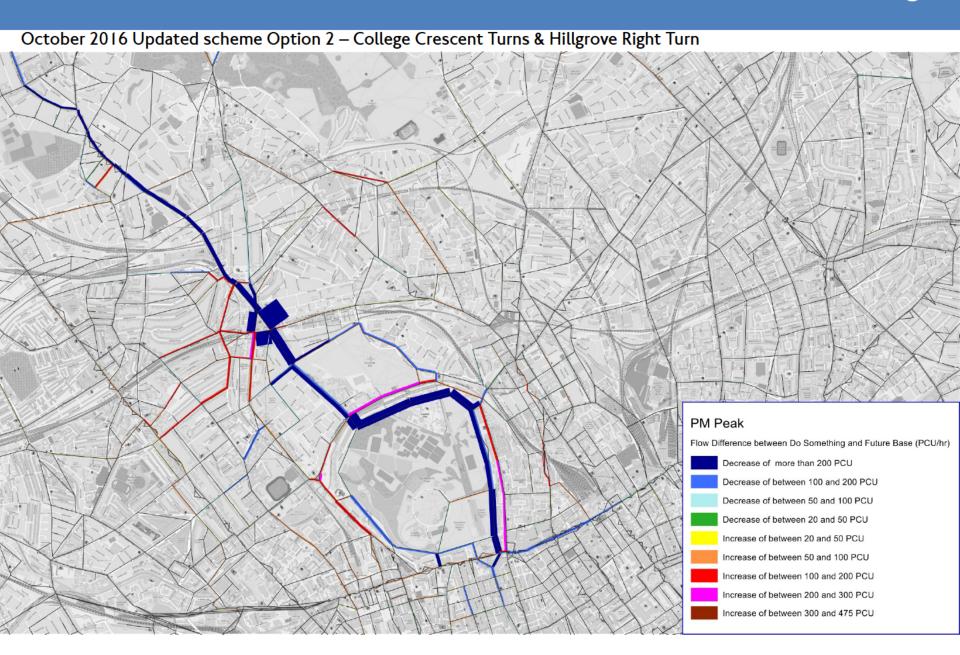

## PM Peak: Flow Difference between Future Base and Do Something

#### **Future Base vs Do Something**

- Portland Place is excluded from this modelling exercise;
- The CS11 scheme was coded as per the Outcomes Design Engineering proposals, without the banned turns;
- The reassignment shows flow throughput reducing along the A41 Finchley Road, through Swiss Cottage and along Avenue Road;
- The impact on College Crescent has reduced by reintroducing the banned turns;
- The Boundary Road Quietway scheme reduces the reasignment to Fairfax Road;
- The Outer Circle gate closures cause flow to reduce through Macclesfield Gate and around the Outer Circle;
- Consequently flow throughput increases along Prince Albert Road, Albany Street and Park Road as vehicles access the Inner Ring Road and central London by these remaining routes;
- The impact through Baker Street and Gloucester Place is marginal, there are some flow throughput inreases on Lisson Grove and Harewood Avenue.
- Reintroducing the Hillgrove Road right turn reduces the zig-zag movement from College Crescent southbound to Fairfax Road.
   Providing improved access to South Hampstead.