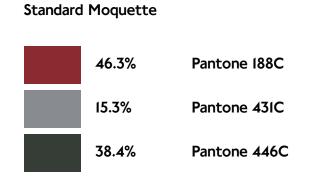

## Moquette Colour and Pattern Specification

|              | _            |              |  |
|--------------|--------------|--------------|--|
|              |              |              |  |
|              |              |              |  |
|              |              |              |  |
|              |              |              |  |
|              |              |              |  |
|              |              |              |  |
|              |              |              |  |
| Ŷ            |              |              |  |
|              |              | ,            |  |
|              | •            |              |  |
|              |              |              |  |
| Pantone 188C | Pantone 431C | Pantone 446C |  |