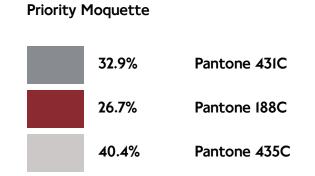

## Moquette Colour and Pattern Specification

|              |              |                      | • |  |  |
|--------------|--------------|----------------------|---|--|--|
|              |              |                      |   |  |  |
|              |              |                      |   |  |  |
|              |              |                      |   |  |  |
|              |              |                      |   |  |  |
|              |              |                      |   |  |  |
|              |              |                      |   |  |  |
| •            |              |                      |   |  |  |
|              |              |                      |   |  |  |
|              |              |                      |   |  |  |
|              |              |                      |   |  |  |
|              |              |                      |   |  |  |
| Pantone 431C | Pantone 435C | ne 435C Pantone 188C |   |  |  |
|              |              |                      |   |  |  |