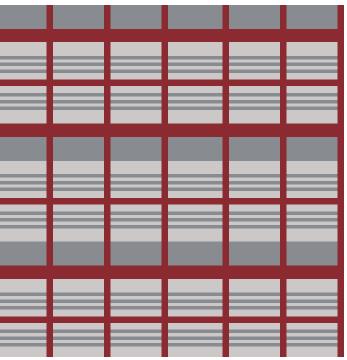

# Routemaster

Moquette Specifcation

Standard Ref. EKFE88

Priority

#### Moquette Tile Size and Orientation

Seat fabric direction during weaving

Seat fabric direction when upholstered

Overall tile repeat size 115 x 31mm.

This visual shows the Standard Moquette only.

The tile size may need to be adjusted to suit individual loom specifications. The supplier's final proposal should be approved by TfL before manufacture.