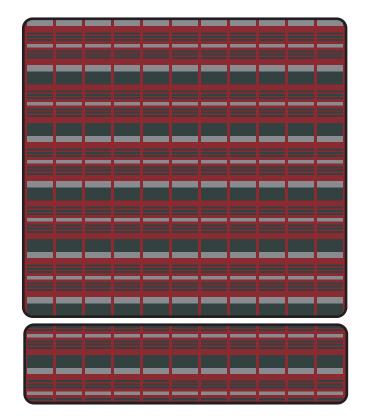

5C | ne 435C Pantone 188C |   |  |  |
|              |              |                      |   |  |  |

#### Moquette Tile Size and Orientation





Seat fabric direction during weaving



Seat fabric direction when upholstered

Overall tile repeat size 115 x 31mm.

This visual shows the Standard Moquette only.

The tile size may need to be adjusted to suit individual loom specifications. The supplier's final proposal should be approved by TfL before manufacture.





Seat fabric direction during weaving and when upholstered

Overall tile repeat size 85 x 116mm.

This visual shows the Priority Moquette only.

The tile size may need to be adjusted to suit individual loom specifications. The supplier's final proposal should be approved by TfL before manufacture.

# Standard Seat Upholstery





### **Priority Badge Size and Position**





Priority Badge is positioned above the horizontal centreline on the seat.