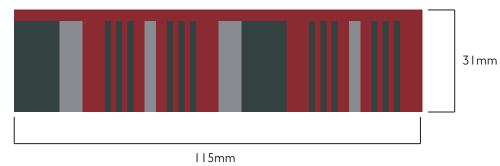

#### Moquette Tile Size and Orientation

Seat fabric direction during weaving

Seat fabric direction when upholstered

Overall tile repeat size 115 x 31mm.

This visual shows the Standard Moquette only.

The tile size may need to be adjusted to suit individual loom specifications. The supplier's final proposal should be approved by TfL before manufacture.