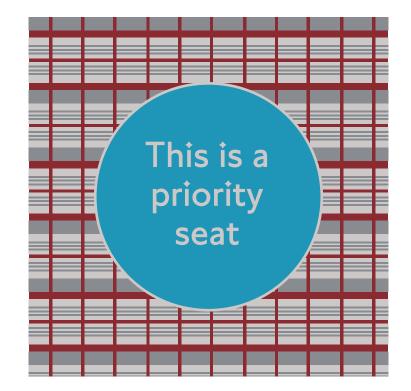

#### Ref. EKGE89

The Priority Moquette has been designed to compliment the interior design whilst highlighting the purpose of priority seats. The Priority Moquette design is a working concept and may be subject to change.

Please notice that all colours in this document are NOT representative of the actual tuft

Approved option for message that should be applied to the priority seats.

Seat fabric direction during weaving and when upholstered

Overall tile repeat size 85 x 116mm.

This visual shows the Priority Moquette only.

The tile size may need to be adjusted to suit individual loom specifications. The supplier's final proposal should be approved by TfL before manufacture.

### **Priority Badge Size and Position**

Priority Badge is positioned above the horizontal centreline on the seat.