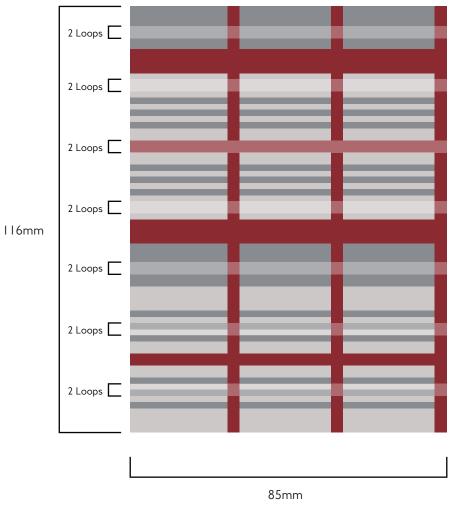

Seat fabric direction during weaving and when upholstered

Overall tile repeat size 85 x 116mm.

This visual shows the Priority Moquette only.

The tile size may need to be adjusted to suit individual loom specifications. The supplier's final proposal should be approved by TfL before manufacture.