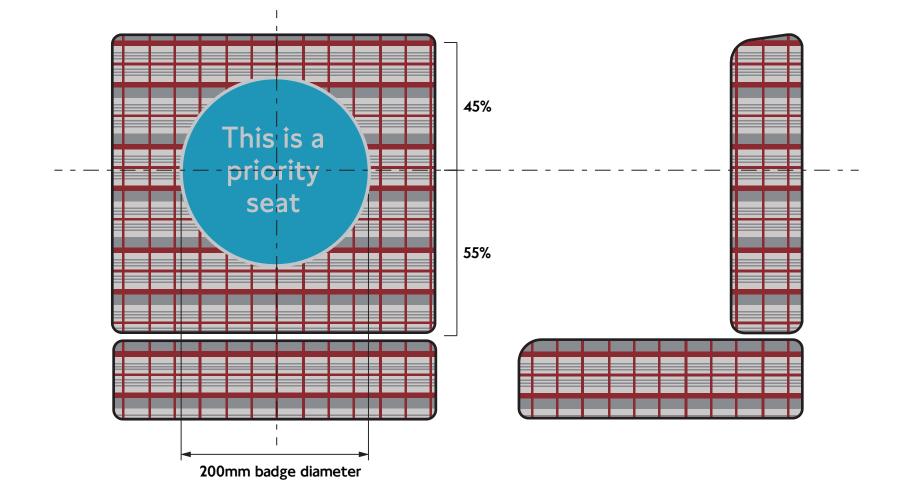

### **Priority Badge Size and Position**

Priority Badge is positioned above the horizontal centreline on the seat.