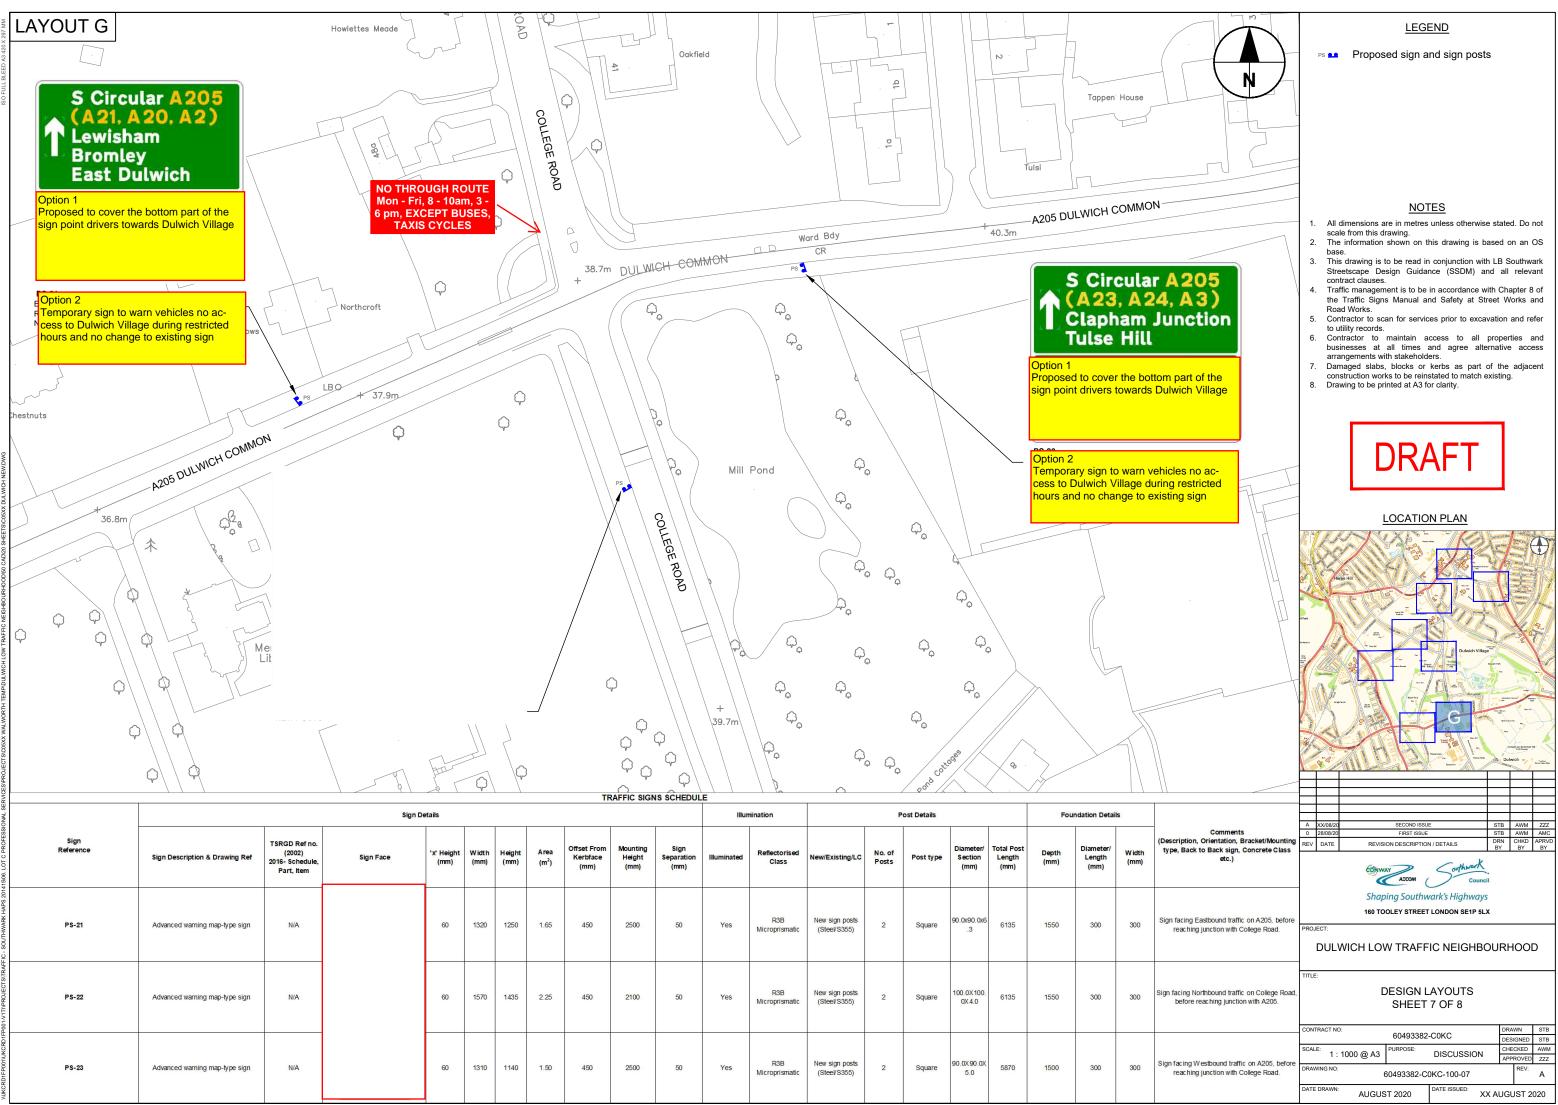

| INNC                      |                   | sign Jetails                   |                                                          |           |                    |               |                |              |                                 |                            |                            | Illur       | mination               | Post Details                   |                 |           |                              |                              | Foundation Details |                             |               |                            |
|---------------------------|-------------------|--------------------------------|----------------------------------------------------------|-----------|--------------------|---------------|----------------|--------------|---------------------------------|----------------------------|----------------------------|-------------|------------------------|--------------------------------|-----------------|-----------|------------------------------|------------------------------|--------------------|-----------------------------|---------------|----------------------------|
| 15/06. LOT C PROFESSIO    | Sign<br>Reference | Sign Description & Drawing Ref | TSRGD Ref no.<br>(2002)<br>2016- Schedule,<br>Part, Item | Sign Face | 'x' Height<br>(mm) | Width<br>(mm) | Height<br>(mm) | Area<br>(m²) | Offset From<br>Kerbface<br>(mm) | Mounting<br>Height<br>(mm) | Sign<br>Separation<br>(mm) | Illuminated | Reflectorised<br>Class | New/Existing/LC                | No. of<br>Posts | Post type | Diameter/<br>Section<br>(mm) | Total Post<br>Length<br>(mm) | Depth<br>(mm)      | Diameter/<br>Length<br>(mm) | Width<br>(mm) | (Description<br>type, Back |
| -IC - SOUTHWARK HAPS 2014 | PS-21             | Advanced warning map-type sign | N/A                                                      |           | 60                 | 1320          | 1250           | 1.65         | 450                             | 2500                       | 50                         | Yes         | R3B<br>Microprismatic  | New sign posts<br>(Steel/S355) | 2               | Square    | 90.0x90.0x6<br>.3            | 6135                         | 1550               | 300                         | 300           | Sign facing I<br>reachin   |
| P001-V1TI\PROJECTS\TRAFF  | PS-22             | Advanced warning map-type sign | N/A                                                      |           | 60                 | 1570          | 1435           | 2.25         | 450                             | 2100                       | 50                         | Yes         | R3B<br>Microprismatic  | New sign posts<br>(Steel/S355) | 2               | Square    | 100.0X100.<br>0X4.0          | 6135                         | 1550               | 300                         | 300           | Sign facing N<br>before    |
| WUKCRD1FP001/UKCRD1FI     | PS-23             | Advanced warning map-type sign | N/A                                                      |           | 60                 | 1310          | 1140           | 1.50         | 450                             | 2500                       | 50                         | Yes         | R3B<br>Microprismatic  | New sign posts<br>(Steel/S355) | 2               | Square    | 90.0X 90.0X<br>5.0           | 5870                         | 1500               | 300                         | 300           | Sign facing \<br>reachin   |