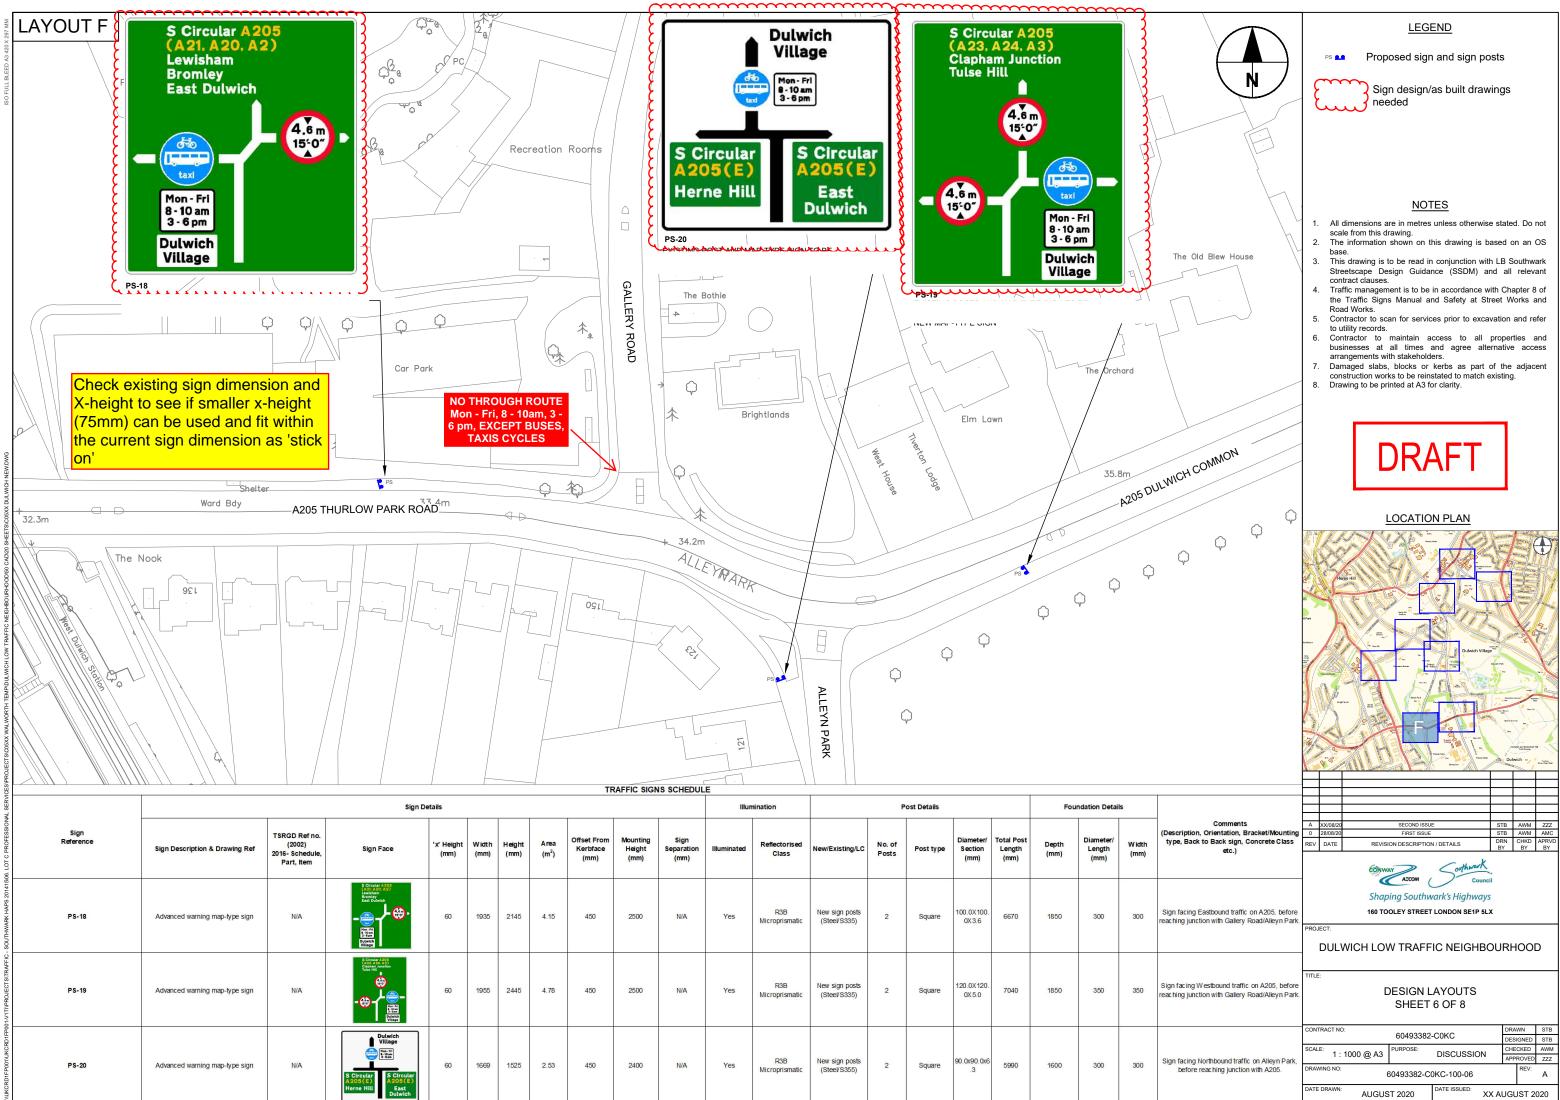

| AL SE                      |                   | Sign Details                   |                                                          |                                                                                                                                                                                                                                                                                                                                                                                                                                                                                                                                                                                                                                                                                                                                                                                                                                                                                                                                                                                                                                                                                                                                                                                                                                                                                                                                                                                                                                                                                                                                                                                                                                                                                                                                                                                                                                                                                                                                                                                                                                                                                                                                                                                                                                                                                                                                                                                                                                                                                                                                                                                                                                                              |                    |               |                |              |                                 |                            |                            | Illumination |                        |                                | Foundation Details |           |                              |                              |               |                             |               |                                 |
|----------------------------|-------------------|--------------------------------|----------------------------------------------------------|--------------------------------------------------------------------------------------------------------------------------------------------------------------------------------------------------------------------------------------------------------------------------------------------------------------------------------------------------------------------------------------------------------------------------------------------------------------------------------------------------------------------------------------------------------------------------------------------------------------------------------------------------------------------------------------------------------------------------------------------------------------------------------------------------------------------------------------------------------------------------------------------------------------------------------------------------------------------------------------------------------------------------------------------------------------------------------------------------------------------------------------------------------------------------------------------------------------------------------------------------------------------------------------------------------------------------------------------------------------------------------------------------------------------------------------------------------------------------------------------------------------------------------------------------------------------------------------------------------------------------------------------------------------------------------------------------------------------------------------------------------------------------------------------------------------------------------------------------------------------------------------------------------------------------------------------------------------------------------------------------------------------------------------------------------------------------------------------------------------------------------------------------------------------------------------------------------------------------------------------------------------------------------------------------------------------------------------------------------------------------------------------------------------------------------------------------------------------------------------------------------------------------------------------------------------------------------------------------------------------------------------------------------------|--------------------|---------------|----------------|--------------|---------------------------------|----------------------------|----------------------------|--------------|------------------------|--------------------------------|--------------------|-----------|------------------------------|------------------------------|---------------|-----------------------------|---------------|---------------------------------|
| 06. LOT C PROFESSION       | Sign<br>Reference | Sign Description & Drawing Ref | TSRGD Ref no.<br>(2002)<br>2016- Schedule,<br>Part, Item | Sign Face                                                                                                                                                                                                                                                                                                                                                                                                                                                                                                                                                                                                                                                                                                                                                                                                                                                                                                                                                                                                                                                                                                                                                                                                                                                                                                                                                                                                                                                                                                                                                                                                                                                                                                                                                                                                                                                                                                                                                                                                                                                                                                                                                                                                                                                                                                                                                                                                                                                                                                                                                                                                                                                    | 'x' Height<br>(mm) | Width<br>(mm) | Height<br>(mm) | Area<br>(m²) | Offset From<br>Kerbface<br>(mm) | Mounting<br>Height<br>(mm) | Sign<br>Separation<br>(mm) | Illuminated  | Reflectorised<br>Class | New/Existing/LC                | No. of<br>Posts    | Post type | Diameter/<br>Section<br>(mm) | Total Post<br>Length<br>(mm) | Depth<br>(mm) | Diameter/<br>Length<br>(mm) | Width<br>(mm) | (Description,<br>type, Back     |
| SOUTHWARK HAPS 2014150     | PS-18             | Advanced warning map-type sign | N/A                                                      | Concernence<br>Levenskam<br>Bearloyment<br>Concernence<br>Bearloyment<br>Concernence<br>Concernence<br>Concernence<br>Concernence<br>Concernence<br>Concernence<br>Concernence<br>Concernence<br>Concernence<br>Concernence<br>Concernence<br>Concernence<br>Concernence<br>Concernence<br>Concernence<br>Concernence<br>Concernence<br>Concernence<br>Concernence<br>Concernence<br>Concernence<br>Concernence<br>Concernence<br>Concernence<br>Concernence<br>Concernence<br>Concernence<br>Concernence<br>Concernence<br>Concernence<br>Concernence<br>Concernence<br>Concernence<br>Concernence<br>Concernence<br>Concernence<br>Concernence<br>Concernence<br>Concernence<br>Concernence<br>Concernence<br>Concernence<br>Concernence<br>Concernence<br>Concernence<br>Concernence<br>Concernence<br>Concernence<br>Concernence<br>Concernence<br>Concernence<br>Concernence<br>Concernence<br>Concernence<br>Concernence<br>Concernence<br>Concernence<br>Concernence<br>Concernence<br>Concernence<br>Concernence<br>Concernence<br>Concernence<br>Concernence<br>Concernence<br>Concernence<br>Concernence<br>Concernence<br>Concernence<br>Concernence<br>Concernence<br>Concernence<br>Concernence<br>Concernence<br>Concernence<br>Concernence<br>Concernence<br>Concernence<br>Concernence<br>Concernence<br>Concernence<br>Concernence<br>Concernence<br>Concernence<br>Concernence<br>Concernence<br>Concernence<br>Concernence<br>Concernence<br>Concernence<br>Concernence<br>Concernence<br>Concernence<br>Concernence<br>Concernence<br>Concernence<br>Concernence<br>Concernence<br>Concernence<br>Concernence<br>Concernence<br>Concernence<br>Concernence<br>Concernence<br>Concernence<br>Concernence<br>Concernence<br>Concernence<br>Concernence<br>Concernence<br>Concernence<br>Concernence<br>Concernence<br>Concernence<br>Concernence<br>Concernence<br>Concernence<br>Concernence<br>Concernence<br>Concernence<br>Concernence<br>Concernence<br>Concernence<br>Concernence<br>Concernence<br>Concernence<br>Concernence<br>Concernence<br>Concernence<br>Concernence<br>Concernence<br>Concernence<br>Concernence<br>Concernence<br>Concernence<br>Concernence<br>Concernence<br>Concernence<br>Concernence<br>Concernence<br>Concernence<br>Concernence<br>Concernence<br>Concernence<br>Concernence<br>Concernence<br>Concernence<br>Concernence<br>Concernence<br>Concernence<br>Concernence<br>Concernence<br>Concernence<br>Concernence<br>Concernence<br>Concernence<br>Concernence<br>Concernence<br>Concernence<br>Concernence<br>Concernence<br>Concernence<br>Concernence<br>Concernence<br>Concernence<br>Concerne | 60                 | 1935          | 2145           | 4.15         | 450                             | 2500                       | N/A                        | Yes          | R3B<br>Microprismatic  | New sign posts<br>(SteeVS335)  | 2                  | Square    | 100.0X100.<br>0X3.6          | 6670                         | 1850          | 300                         | 300           | Sign facing E<br>reaching junct |
| 01-V1TI\PROJECTS\TRAFFIC - | PS-19             | Advanced warning map-lype sign | N/A                                                      |                                                                                                                                                                                                                                                                                                                                                                                                                                                                                                                                                                                                                                                                                                                                                                                                                                                                                                                                                                                                                                                                                                                                                                                                                                                                                                                                                                                                                                                                                                                                                                                                                                                                                                                                                                                                                                                                                                                                                                                                                                                                                                                                                                                                                                                                                                                                                                                                                                                                                                                                                                                                                                                              | 60                 | 1955          | 2445           | 4.78         | 450                             | 2500                       | N/A                        | Yes          | R3B<br>Microprismatic  | New sign posts<br>(SteeVS335)  | 2                  | Square    | 120.0X120.<br>0X 5.0         | 7040                         | 1850          | 350                         | 350           | Sign facing V<br>reaching junct |
| WUKCRD1FP001/UKCRD1FP0     | PS-20             | Advanced warning map-type sign | N/A                                                      | S Circular<br>A205(E)<br>Herne Hill<br>East<br>Dulwich                                                                                                                                                                                                                                                                                                                                                                                                                                                                                                                                                                                                                                                                                                                                                                                                                                                                                                                                                                                                                                                                                                                                                                                                                                                                                                                                                                                                                                                                                                                                                                                                                                                                                                                                                                                                                                                                                                                                                                                                                                                                                                                                                                                                                                                                                                                                                                                                                                                                                                                                                                                                       | 60                 | 1669          | 1525           | 2.53         | 450                             | 2400                       | N/A                        | Yes          | R3B<br>Microprismatic  | New sign posts<br>(Steel/S355) | 2                  | Square    | 90.0x90.0x6<br>.3            | 5990                         | 1600          | 300                         | 300           | Sign facing I<br>before         |