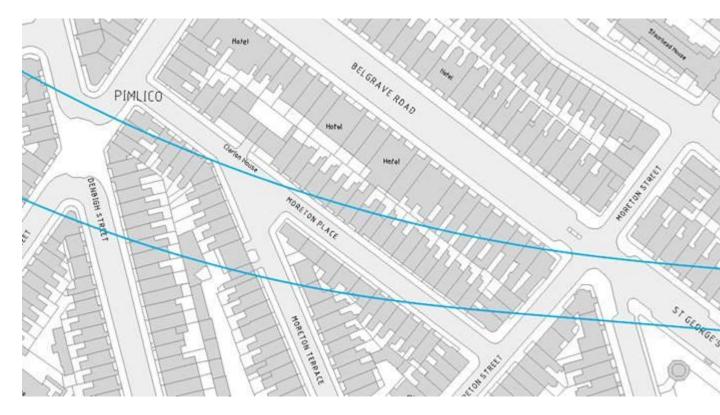

Please see the map below which shows the tunnels at Moreton Place. The tunnels are about 20m below street level:

If this is not the information you are looking for, or if you are unable to access it for any reason, please do not hesitate to contact me.