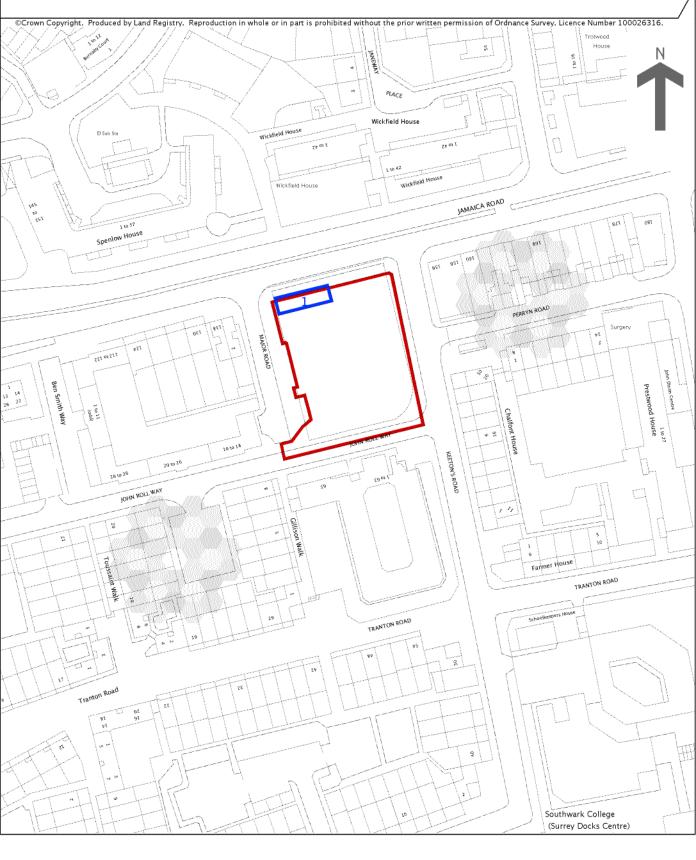

This official copy was delivered electronically and when printed will not be to scale. You can obtain a paper official copy by ordering one from Land Registry.

This official copy is issued on 14 October 2008 shows the state of this title plan on 14 October 2008 at 13:17:06. It is admissible in evidence to the same extent as the original (s.67 Land Registration Act 2002). This title plan shows the general position, not the exact line, of the boundaries. It may be subject to distortions in scale. Measurements scaled from this plan may not match measurements between the same points on the ground. See Land Registry Public Guide *19 - Title Plans and Boundaries*.

This title is dealt with by the Land Registry, Telford Office .

## Land Registry Official copy of title plan

Title number TGL173450 Ordnance Survey map reference TQ3479SE Scale 1:1250 Administrative area SOUTHWARK